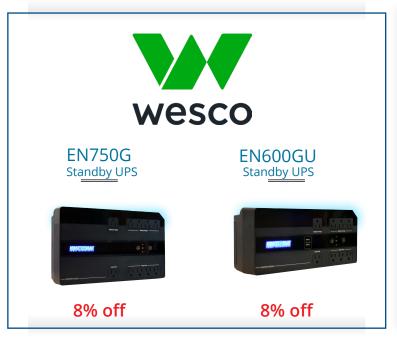

#### **EN750G**

#### 8% off

The new Minuteman Enspire-G Series UPS offers standby protection and a compact desktop/floor/wall mount profile perfect for small-load applications.

#### EN600GU