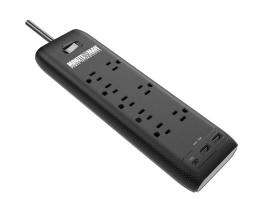

## MMS-WAL6U3

#### 5% off

Your ultimate defense against power surges and voltage fluctuations! Minuteman's state-of-the-art surge protector products are designed to safeguard your valuable electronic devices disturbances.

#### **APPLICATIONS**

Computers Home Audio/Video Communications Home Appliances Security and Acess

Minuteman's battery backup (UPS) product line includes a complete range of systems to meet needs large and small, with single-phase solutions in capacities from 350VA – 10kVA.