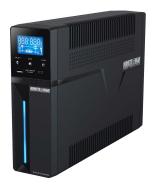

#### EN600GU

#### 8% off

The new Minuteman Enspire-G Series UPS offers standby protection and a compact desktop/floor/wall mount profile perfect for small-load applications.

#### **APPLICATIONS**

Gaming Consoles
Home Office & Entertainment
Desktop PCs
Workstations
Routers & Modems
Small Security SystemsSystems

Minuteman's battery backup (UPS) product line includes a complete range of systems to meet needs large and small, with single-phase solutions in capacities from 350VA – 10kVA.