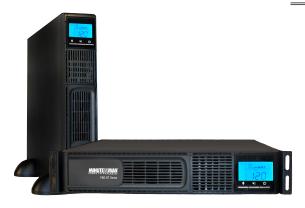

### PRO1500RT2U

#### 8% off

The Minuteman PRO-RT2U Series UPS offers automatic voltage regulation, connected network management, and versatile configuration options for a range of small to medium load applications.

#### **APPLICATIONS**

Telecom VoIP Systems Network Servers Security Systems

Minuteman's battery backup (UPS) product line includes a complete range of systems to meet needs large and small, with single-phase solutions in capacities from 350VA – 10kVA.