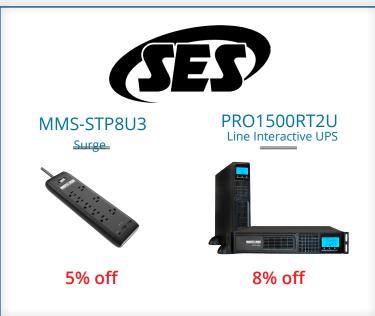

#### MMS-STP8U3

#### 5% off

Your ultimate defense against power surges and voltage fluctuations! Minuteman's state-of-the-art surge protector products are designed to safeguard your valuable electronic devices disturbances.

### PRO1500RT2U

#### 8% off

The Minuteman PRO-RT2U Series UPS offers automatic voltage regulation, connected network management, and versatile configuration options for a range of small to medium load applications.