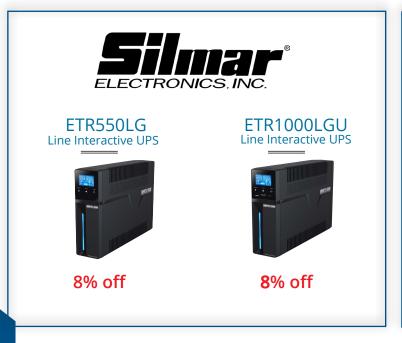

#### ETR550LG

#### 8% off

The Entrust-LG UPS Series is a compact line-interactive mini tower UPS, perfect for small to medium-load applications. Its versatile form factor integrates seamlessly into any environment, providing reliable protection against power fluctuations and outages.

#### ETR1000LGU