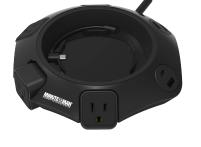

## MMS-WAL6U3

#### 5% off

Your ultimate defense against power surges and voltage fluctuations! Minuteman's state-of-the-art surge protector products are designed to safeguard your valuable electronic devices disturbances.

#### **APPLICATIONS**

Computers Home Audio/Video Communications Home Appliances Security and Acess

Minuteman's battery backup (UPS) product line includes a complete range of systems to meet needs large and small, with single-phase solutions in capacities from 350VA – 10kVA.