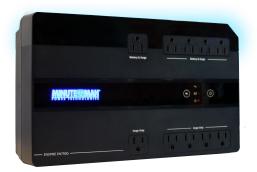

#### **EN750G**

#### 8% off

The new Minuteman Enspire-G Series UPS offers standby protection and a compact desktop/floor/wall mount profile perfect for small-load applications.

#### **APPLICATIONS**

Gaming Consoles
Home Office & Entertainment
Desktop PCs
Workstations
Routers & Modems
Small Security Systems