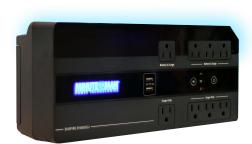

## **EN750G**

#### 8% off

The new Minuteman Enspire-G Series UPS offers standby protection and a compact desktop/floor/wall mount profile perfect for small-load applications.

#### **APPLICATIONS**

Gaming Consoles
Home Office & Entertainment
Desktop PCs
Workstations
Routers & Modems
Small Security Systems