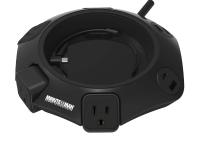

# MMS-WAL6U3

## 5% off

Your ultimate defense against power surges and voltage fluctuations! Minuteman's state-of-the-art surge protector products are designed to safeguard your valuable electronic devices disturbances.

#### **APPLICATIONS**

Computers Home Audio/Video Communications Home Appliances Security and Acess

Minuteman's battery backup (UPS) product line includes a complete range of systems to meet needs large and small, with single-phase solutions in capacities from 350VA – 10kVA.