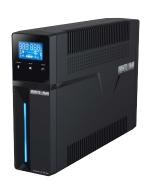

# ETR1000LGU

#### 8% off

The Entrust-LG UPS Series is a compact line-interactive mini tower UPS, perfect for small to medium-load applications. Its versatile form factor integrates seamlessly into any environment, providing reliable protection against power fluctuations and outages.

#### **Applications**

Gaming Consoles and Computers Desktop Workstations Network Equipment VoIP Communications Telephone Systems

Minuteman's battery backup (UPS) product line includes a complete range of systems to meet needs large and small, with single-phase solutions in capacities from 350VA – 10kVA.