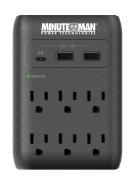

# MMS-WAL6U3

## 5% off

Your ultimate defense against power surges and voltage fluctuations! Minuteman's state-of-the-art surge protector products are designed to safeguard your valuable electronic devices disturbances.

#### **APPLICATIONS**

Computers Home Audio/Video Communications Home Appliances Security and Acess

Minuteman's battery backup (UPS) product line includes a complete range of systems to meet needs large and small, with single-phase solutions in capacities from 350VA – 10kVA.