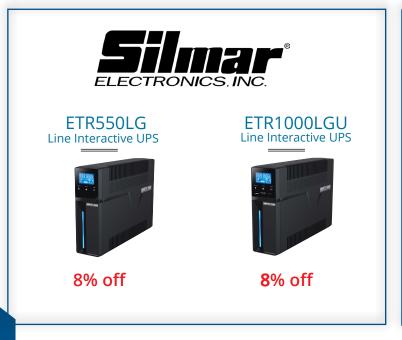

## ETR550LG

## 8% off

The Entrust-LG UPS Series is a compact line-interactive mini tower UPS, perfect for small to medium-load applications. Its versatile form factor integrates seamlessly into any environment, providing reliable protection against power fluctuations and outages.

# ETR1000LGU

#### 8% off

The Entrust-LG UPS Series is a compact line-interactive mini tower UPS, perfect for small to medium-load applications. Its versatile form factor integrates seamlessly into any environment, providing reliable protection against power fluctuations and outages.