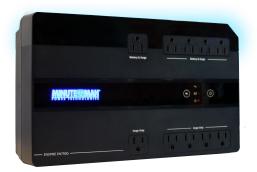

# EN600GU

#### 8% off

The new Minuteman Enspire-G Series UPS offers standby protection and a compact desktop/floor/wall mount profile perfect for small-load applications.

#### **APPLICATIONS**

Gaming Consoles
Home Office & Entertainment
Desktop PCs
Workstations
Routers & Modems
Small Security SystemsSystems

Minuteman's battery backup (UPS) product line includes a complete range of systems to meet needs large and small, with single-phase solutions in capacities from 350VA – 10kVA.