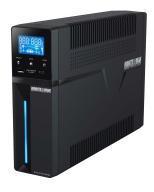

## ETR550LG

## 8% off

The Entrust-LG UPS Series is a compact line-interactive mini tower UPS, perfect for small to medium-load applications. Its versatile form factor integrates seamlessly into any environment, providing reliable protection against power fluctuations and outages.

#### **APPLICATIONS**

Gaming Consoles and Computers Desktop Workstations Network Equipment VoIP Communications Telephone Systems

More