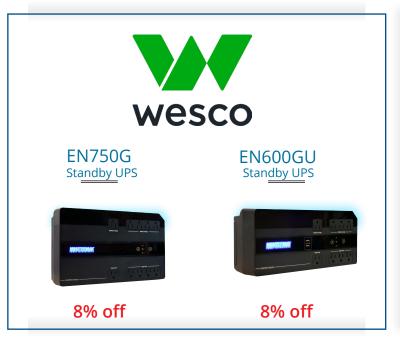

## **EN750G**

#### 8% off

The new Minuteman Enspire-G Series UPS offers standby protection and a compact desktop/floor/wall mount profile perfect for small-load applications.

# EN600GU