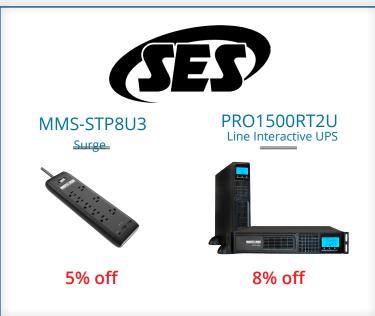

## MMS-STP8U3

#### 5% off

Your ultimate defense against power surges and voltage fluctuations! Minuteman's state-of-the-art surge protector products are designed to safeguard your valuable electronic devices disturbances.

# PRO1500RT2U

## 8% off

The Minuteman PRO-RT2U Series UPS offers automatic voltage regulation, connected network management, and versatile configuration options for a range of small to medium load applications.