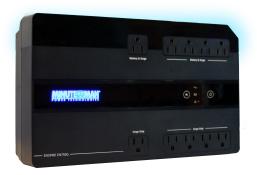

#### **EN750G**

#### 8% off

The new Minuteman Enspire-G Series UPS offers standby protection and a compact desktop/floor/wall mount profile perfect for small-load applications.

#### **APPLICATIONS**

Gaming Consoles
Home Office & Entertainment
Desktop PCs
Workstations
Routers & Modems
Small Security Systems