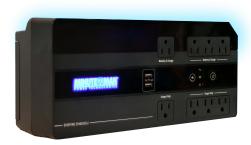

#### EN600GU

#### 8% off

The new Minuteman Enspire-G Series UPS offers standby protection and a compact desktop/floor/wall mount profile perfect for small-load applications.

#### **APPLICATIONS**

Gaming Consoles
Home Office & Entertainment
Desktop PCs
Workstations
Routers & Modems
Small Security SystemsSystems

Minuteman's battery backup (UPS) product line includes a complete range of systems to meet needs large and small, with single-phase solutions in capacities from 350VA – 10kVA.