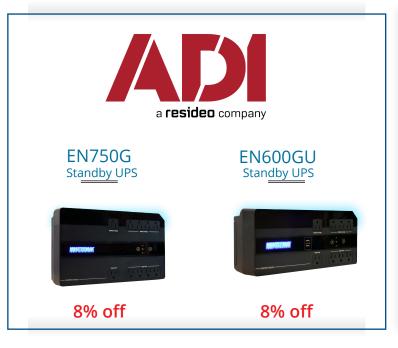

#### **EN750G**

#### 8% off

The new Minuteman Enspire-G Series UPS offers standby protection and a compact desktop/floor/wall mount profile perfect for small-load applications.

#### **APPLICATIONS**

Gaming Consoles
Home Office & Entertainment
Desktop PCs
Workstations
Routers & Modems
Small Security Systems

#### EN600GU

#### **APPLICATIONS**

Gaming Consoles
Home Office & Entertainment
Desktop PCs
Workstations
Routers & Modems
Small Security SystemsSystems

Minuteman's battery backup (UPS) product line includes a complete range of systems to meet needs large and small, with single-phase solutions in capacities from 350VA – 10kVA.