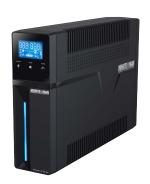

#### **EN750G**

#### 8% off

The new Minuteman Enspire-G Series UPS offers standby protection and a compact desktop/floor/wall mount profile perfect for small-load applications.

#### **APPLICATIONS**

Gaming Consoles
Home Office & Entertainment
Desktop PCs
Workstations
Routers & Modems
Small Security Systems