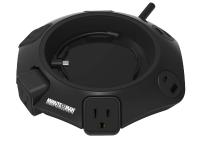

#### MMS-WAL6U3

#### 5% off

Your ultimate defense against power surges and voltage fluctuations! Minuteman's state-of-the-art surge protector products are designed to safeguard your valuable electronic devices disturbances.

#### **APPLICATIONS**

Computers Home Audio/Video Communications Home Appliances Security and Acess

Minuteman's battery backup (UPS) product line includes a complete range of systems to meet needs large and small, with single-phase solutions in capacities from 350VA – 10kVA.