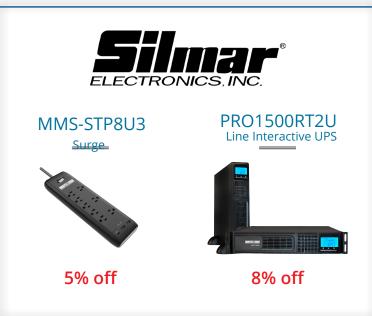

#### MMS-STP8U3

#### 5% off

Your ultimate defense against power surges and voltage fluctuations! Minuteman's state-of-the-art surge protector products are designed to safeguard your valuable electronic devices disturbances.

#### **APPLICATIONS**

Computers
Home Audio/Video
Communications
Home Appliances
Security and Acess

#### PRO1500RT2U

#### 8% off

The Minuteman PRO-RT2U Series UPS offers automatic voltage regulation, connected network management, and versatile configuration options for a range of small to medium load applications.

#### **APPLICATIONS**

Telecom VoIP Systems Network Servers Security Systems

Minuteman's battery backup (UPS) product line includes a complete range of systems to meet needs large and small, with single-phase solutions in capacities from 350VA – 10kVA.