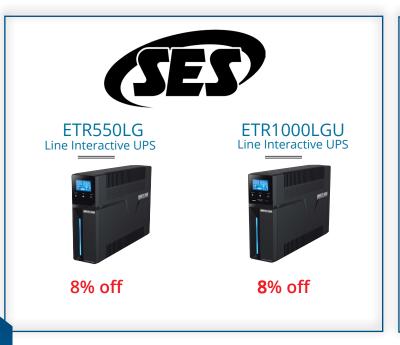

#### ETR550LG

#### 8% off

The Entrust-LG UPS Series is a compact line-interactive mini tower UPS, perfect for small to medium-load applications. Its versatile form factor integrates seamlessly into any environment, providing reliable protection against power fluctuations and outages.

#### **APPLICATIONS**

Gaming Consoles and Computers Desktop Workstations Network Equipment VoIP Communications Telephone Systems

More

#### ETR1000LGU

#### **Applications**

Gaming Consoles and Computers Desktop Workstations Network Equipment VoIP Communications Telephone Systems

Minuteman's battery backup (UPS) product line includes a complete range of systems to meet needs large and small, with single-phase solutions in capacities from 350VA – 10kVA.