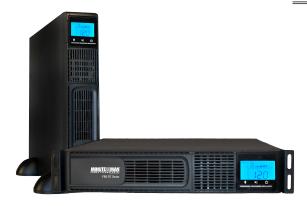

#### PRO1500RT2U

#### 8% off

The Minuteman PRO-RT2U Series UPS offers automatic voltage regulation, connected network management, and versatile configuration options for a range of small to medium load applications.

#### **APPLICATIONS**

Telecom VoIP Systems Network Servers Security Systems

Minuteman's battery backup (UPS) product line includes a complete range of systems to meet needs large and small, with single-phase solutions in capacities from 350VA – 10kVA.