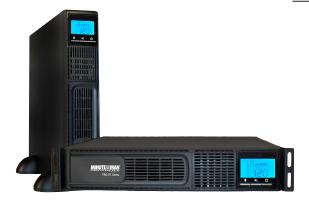

#### PRO1500RT2U

#### 8% off

The Minuteman PRO-RT2U Series UPS offers automatic voltage regulation, connected network management, and versatile configuration options for a range of small to medium load applications.

#### **APPLICATIONS**

Telecom VoIP Systems Network Servers Security Systems

Minuteman's battery backup (UPS) product line includes a complete range of systems to meet needs large and small, with single-phase solutions in capacities from 350VA – 10kVA.