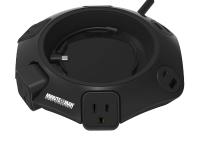

#### MMS-WAL6U3

#### 5% off

Your ultimate defense against power surges and voltage fluctuations! Minuteman's state-of-the-art surge protector products are designed to safeguard your valuable electronic devices disturbances.

#### **APPLICATIONS**

Computers Home Audio/Video Communications Home Appliances Security and Acess

Minuteman's battery backup (UPS) product line includes a complete range of systems to meet needs large and small, with single-phase solutions in capacities from 350VA – 10kVA.