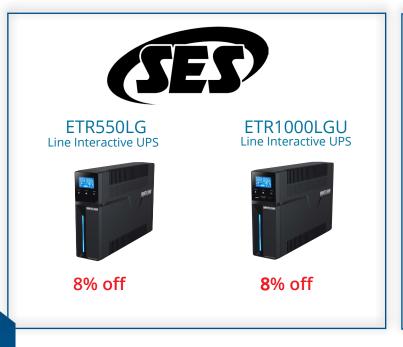

#### ETR550LG

#### 8% off

The Entrust-LG UPS Series is a compact line-interactive mini tower UPS, perfect for small to medium-load applications. Its versatile form factor integrates seamlessly into any environment, providing reliable protection against power fluctuations and outages.

#### ETR1000LGU