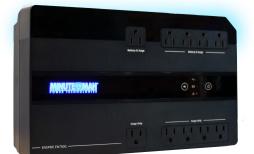

### EN750G

#### 8% off

The new Minuteman Enspire-G Series UPS offers standby protection and a compact desktop/floor/wall mount profile perfect for small-load applications.

#### **APPLICATIONS**

Gaming Consoles
Home Office & Entertainment
Desktop PCs
Workstations
Routers & Modems
Small Security Systems