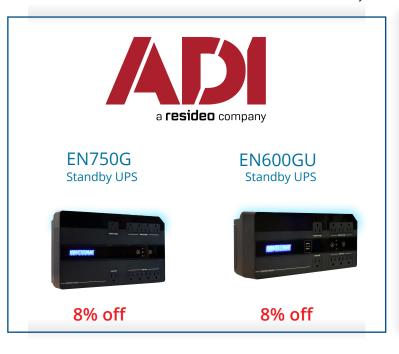

### EN750G

#### 8% off

The new Minuteman Enspire-G Series UPS offers standby protection and a compact desktop/floor/wall mount profile perfect for small-load applications.

#### EN600GU