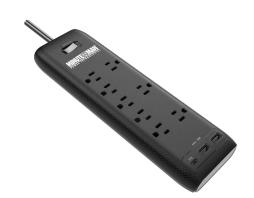

#### MMS-WAL6U3

#### 5% off

Your ultimate defense against power surges and voltage fluctuations! Minuteman's state-of-the-art surge protector products are designed to safeguard your valuable electronic devices disturbances.

#### **APPLICATIONS**

Computers Home Audio/Video Communications Home Appliances Security and Acess

Minuteman's battery backup (UPS) product line includes a complete range of systems to meet needs large and small, with single-phase solutions in capacities from 350VA – 10kVA.