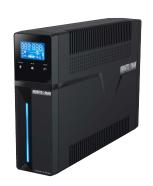

### EN750G

#### 8% off

The new Minuteman Enspire-G Series UPS offers standby protection and a compact desktop/floor/wall mount profile perfect for small-load applications.

#### **APPLICATIONS**

Gaming Consoles
Home Office & Entertainment
Desktop PCs
Workstations
Routers & Modems
Small Security Systems