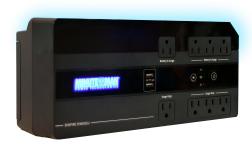

#### EN600GU

#### 8% off

The new Minuteman Enspire-G Series UPS offers standby protection and a compact desktop/floor/wall mount profile perfect for small-load applications.

#### **APPLICATIONS**

Gaming Consoles
Home Office & Entertainment
Desktop PCs
Workstations
Routers & Modems
Small Security SystemsSystems

Minuteman's battery backup (UPS) product line includes a complete range of systems to meet needs large and small, with single-phase solutions in capacities from 350VA – 10kVA.