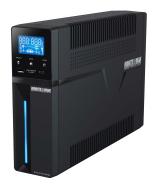

#### EN600GU

#### 8% off

The new Minuteman Enspire-G Series UPS offers standby protection and a compact desktop/floor/wall mount profile perfect for small-load applications.

#### **APPLICATIONS**

Gaming Consoles
Home Office & Entertainment
Desktop PCs
Workstations
Routers & Modems
Small Security SystemsSystems

Minuteman's battery backup (UPS) product line includes a complete range of systems to meet needs large and small, with single-phase solutions in capacities from 350VA – 10kVA.