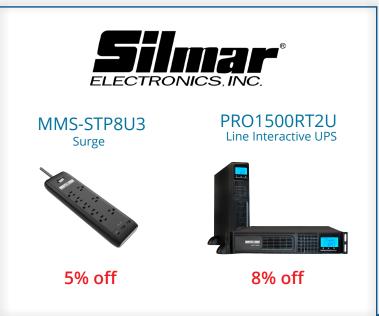

#### MMS-STP8U3

#### 5% off

Your ultimate defense against power surges and voltage fluctuations! Minuteman's state-of-the-art surge protector products are designed to safeguard your valuable electronic devices disturbances.

#### PRO1500RT2U

#### 8% off

The Minuteman PRO-RT2U Series UPS offers automatic voltage regulation, connected network management, and versatile configuration options for a range of small to medium load applications.