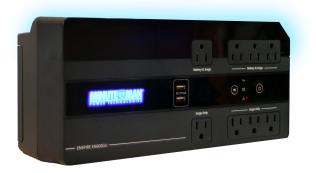

#### EN750G Standby UPS

### 8% off

The new Minuteman Enspire-G Series UPS offers standby protection and a compact desktop/floor/wall mount profile perfect for small-load applications.

#### APPLICATIONS

Gaming Consoles Home Office & Entertainment Desktop PCs Workstations Routers & Modems Small Security Systems

Click or Scan to Learn More

Line Interactive UPS

PRO2000RT2U