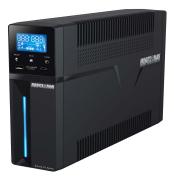

## EN450G

8% off

new Minuteman Enspire-G Seri

The new Minuteman Enspire-G Series UPS offers standby protection and a compact desktop/floor/wall mount profile perfect for small-load applications.

### 8% off

The new Minuteman Enspire-G Series UPS offers standby protection and a compact desktop/floor/wall mount profile perfect for small-load applications.

## EN900LGU

The new Minuteman Enspire-G Series UPS offers standby protection and a compact desktop/floor/wall mount profile perfect for small-load applications.