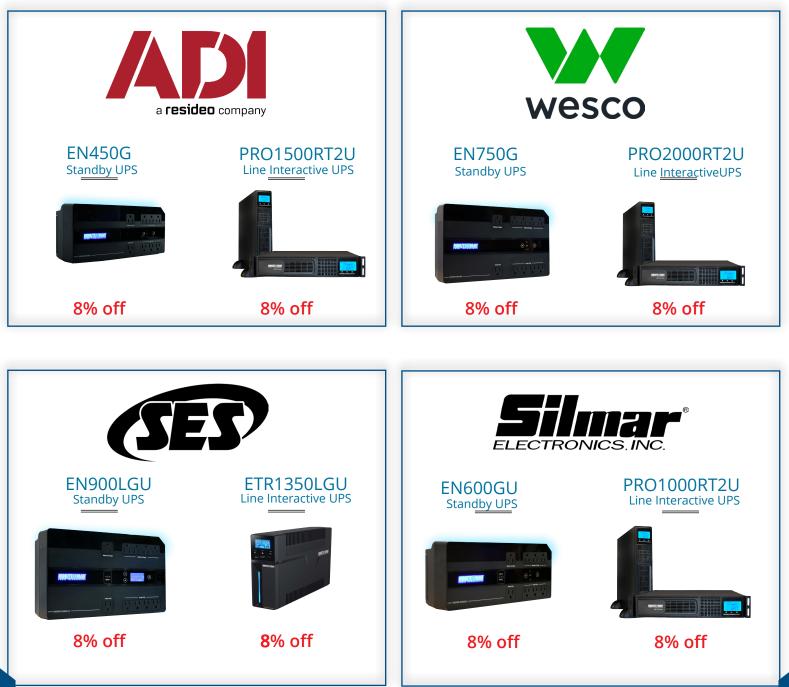

## EN450G

8% off

new Minuteman Enspire-G Seri

The new Minuteman Enspire-G Series UPS offers standby protection and a compact desktop/floor/wall mount profile perfect for small-load applications.

#### Applications

Gaming Consoles Home Office & Entertainment Desktop PCs Workstations Routers & Modems Small Security Systems

Click or Scan to Learn More