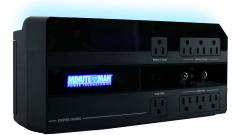

#### EN750G Standby UPS

### 8% off

The new Minuteman Enspire-G Series UPS offers standby protection and a compact desktop/floor/wall mount profile perfect for small-load applications.

#### APPLICATIONS

Gaming Consoles Home Office & Entertainment Desktop PCs Workstations Routers & Modems Small Security Systems

Click or Scan to Learn More

Line Interactive UPS

PRO2000RT2U