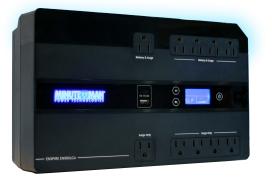

### 8% off

The Entrust-LG UPS Series is a compact line-interactive mini tower UPS, perfect for small to medium-load applications. Its versatile form factor integrates seamlessly into any environment, providing reliable protection against power fluctuations and outages.

Applications

Gaming Consoles and Computers Desktop Workstations Network Equipment VoIP Communications Telephone Systems

Minuteman's battery backup (UPS) product line includes a complete range of systems to meet needs large and small, with single-phase solutions in capacities from 350VA – 10kVA.