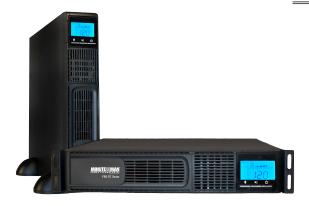

# PRO1500RT2U

# 8% off

The Minuteman PRO-RT2U Series UPS offers automatic voltage regulation, connected network management, and versatile configuration options for a range of small to medium load applications.

#### **APPLICATIONS**

Telecom VoIP Systems Network Servers Security Systems

Minuteman's battery backup (UPS) product line includes a complete range of systems to meet needs large and small, with single-phase solutions in capacities from 350VA – 10kVA.