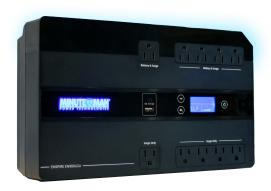

### EN900LGU

#### 8% off

The new Minuteman Enspire-G Series UPS offers standby protection and a compact desktop/floor/wall mount profile perfect for small-load applications.

#### **APPLICATIONS**

Gaming Consoles
Home Office & Entertainment
Desktop PCs
Workstations
Routers & Modems
Small Security Systems