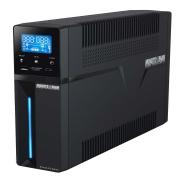

### ETR1350LGU

#### 8% off

The Entrust-LG UPS Series is a compact line-interactive mini tower UPS, perfect for small to medium-load applications. Its versatile form factor integrates seamlessly into any environment, providing reliable protection against power fluctuations and outages.

#### **Applications**

Gaming Consoles and Computers Desktop Workstations Network Equipment VoIP Communications Telephone Systems

Minuteman's battery backup (UPS) product line includes a complete range of systems to meet needs large and small, with single-phase solutions in capacities from 350VA – 10kVA.