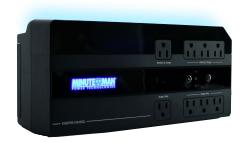

## EN450G

#### 8% off

The new Minuteman Enspire-G Series UPS offers standby protection and a compact desktop/floor/wall mount profile perfect for small-load applications.

## **Applications**

Gaming Consoles
Home Office & Entertainment
Desktop PCs
Workstations
Routers & Modems
Small Security Systems