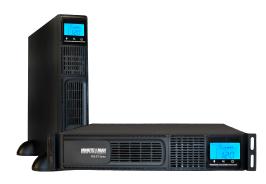

# PRO1500RT2U

# 8% off

The Minuteman PRO-RT2U Series UPS offers automatic voltage regulation, connected network management, and versatile configuration options for a range of small to medium load applications.

#### **APPLICATIONS**

Telecom VoIP Systems Network Servers Security Systems

Minuteman's battery backup (UPS) product line includes a complete range of systems to meet needs large and small, with single-phase solutions in capacities from 350VA – 10kVA.