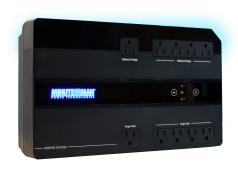

# EN750G Standby UPS

#### 8% off

The new Minuteman Enspire-G Series UPS offers standby protection and a compact desktop/floor/wall mount profile perfect for small-load applications.

#### **APPLICATIONS**

Gaming Consoles
Home Office &
Entertainment
Desktop PCs
Workstations
Routers & Modems
Small Security Systems