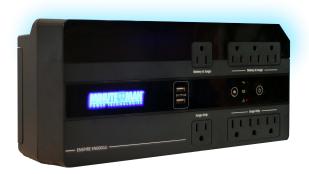

## EN450G

#### 8% off

The new Minuteman Enspire-G Series UPS offers standby protection and a compact desktop/floor/wall mount profile perfect for small-load applications.

## **Applications**

Gaming Consoles
Home Office & Entertainment
Desktop PCs
Workstations
Routers & Modems
Small Security Systems