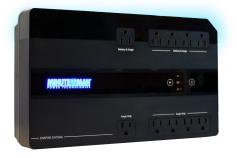

# EN750G Standby UPS

### 8% off

The new Minuteman Enspire-G Series UPS offers standby protection and a compact desktop/floor/wall mount profile perfect for small-load applications.