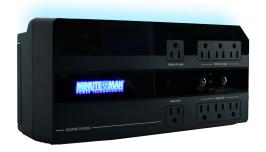

# MM-DSK6U3 Surge Protector

### 5% off

Minuteman Surge products are undisputedly top-of-theline, consistently setting the industry standard for safety and reliability.

## **Designed to Protect**

Computers
Home Audio/Video
Communications
Home Appliances
Security and Access Control

Minuteman's battery backup (UPS) product line includes a complete range of systems to meet needs large and small, with single-phase solutions in capacities from 350VA – 10kVA.