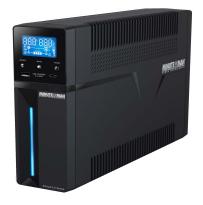

# ETR2000LGU Line Interactive UPS

## 8% off

The Entrust-LG UPS Series is a compact line-interactive mini tower UPS, perfect for small to medium-load applications. Its versatile form factor integrates seamlessly into any environment, providing reliable protection against power fluctuations and outages.

### **Applications**

Gaming Consoles and Computers Desktop Workstations Network Equipment VoIP Communications Telephone Systems

Minuteman's battery backup (UPS) product line includes a complete range of systems to meet needs large and small, with single-phase solutions in capacities from 350VA – 10kVA.

#### **APPLICATIONS**

Gaming Consoles Home Office & Entertainment Desktop PCs Workstations Routers & Modems Small Security Systems

Minuteman's battery backup (UPS) product line includes a complete range of systems to meet needs large and small, with single-phase solutions in capacities from 350VA – 10kVA.