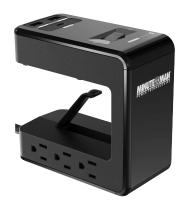

# MM-DSK6U3 Surge Protector

### 5% off

Minuteman Surge products are undisputedly top-of-theline, consistently setting the industry standard for safety and reliability.

## **Designed to Protect**

Computers
Home Audio/Video
Communications
Home Appliances
Security and Access Control

Minuteman's battery backup (UPS) product line includes a complete range of systems to meet needs large and small, with single-phase solutions in capacities from 350VA – 10kVA.