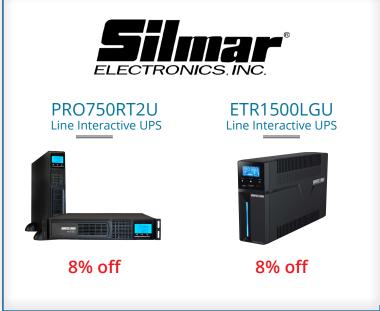

# PRO750RT2U Line Interactive UPS

### 8% off

The Minuteman PRO-RT2U Series UPS offers automatic voltage regulation, connected network management, and versatile configuration options for a range of small to medium load applications.

## 8% off

The Entrust-LG UPS Series is a compact line-interactive mini tower UPS, perfect for small to medium-load applications. Its versatile form factor integrates seamlessly into any environment, providing reliable protection against power fluctuations and outages.