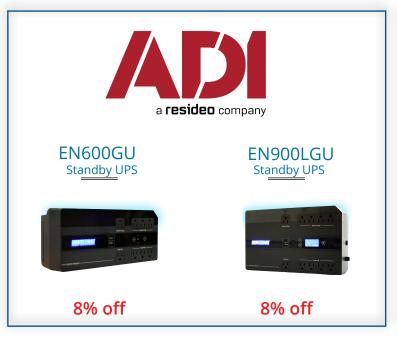

# EN600GU On-Line UPS

### 8% off

The new Minuteman Enspire-G Series UPS offers standby protection and a compact desktop/floor/wall mount profile perfect for small-load applications.

# EN900LGU Standby UPS

#### 8% off

The new Minuteman Enspire-G Series UPS offers standby protection and a compact desktop/floor/wall mount profile perfect for small-load applications..

Gaming Consoles
Home Office & Entertainment
Desktop PCs
Workstations
Routers & Modems
Small Security Systems