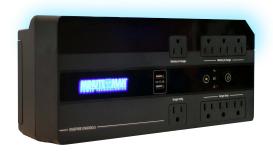

High quality power protection for critical communications, information, & security devices.









Minuteman's battery backup (UPS) product line includes a complete range of systems to meet needs large and small, with single-phase solutions in capacities from 350VA – 10kVA.





High quality power protection for critical communications, information, & security devices.

# EN600GU On-Line UPS

### 8% off



The new Minuteman Enspire-G Series UPS offers standby protection and a compact desktop/floor/wall mount profile perfect for small-load applications.

## **Applications**

Gaming Consoles
Home Office & Entertainment
Desktop PCs
Workstations
Routers & Modems
Small Security Systems



# EN900LGU Standby UPS

#### 8% off

The new Minuteman Enspire-G Series UPS offers standby protection and a compact desktop/floor/wall mount profile perfect for small-load applications..



Gaming Consoles
Home Office & Entertainment
Desktop PCs
Workstations
Routers & Modems
Small Security Systems



Minuteman's battery backup (UPS) product line includes a complete range of systems to meet needs large and small, with single-phase solutions in capacities from 350VA – 10kVA.





High quality power protection fo