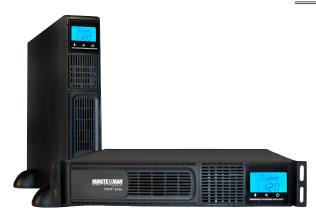

# PRO750RT2U Line Interactive UPS

### 8% off

The Minuteman PRO-RT2U Series UPS offers automatic voltage regulation, connected network management, and versatile configuration options for a range of small to medium load applications.

#### **APPLICATIONS**

Telecom VoIP Systems Network Servers Security Systems