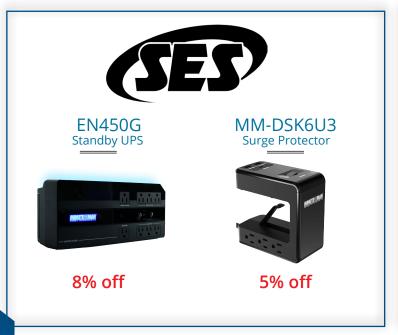

High quality power protection for critical communications, information, & security devices.

EN450G Standby UPS

### 8% off

The new Minuteman Enspire-G Series UPS offers standby protection and a compact desktop/floor/wall mount profile perfect for small-load applications.

# MM-DSK6U3 Surge Protector

### 5% off

Minuteman Surge products are undisputedly top-of-theline, consistently setting the industry standard for safety and reliability.