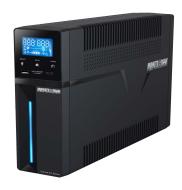

# ETR2000LGU Line Interactive UPS

## 8% off

The Entrust-LG UPS Series is a compact line-interactive mini tower UPS, perfect for small to medium-load applications. Its versatile form factor integrates seamlessly into any environment, providing reliable protection against power fluctuations and outages.