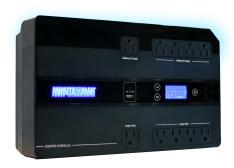

ds large and small, with single-phase solutions in capacities from 350VA – 10kVA.





High quality power protection for critical communications, information, & security devices.

# EN600GU On-Line UPS

### 8% off



The new Minuteman Enspire-G Series UPS offers standby protection and a compact desktop/floor/wall mount profile perfect for small-load applications.

## **Applications**

Gaming Consoles
Home Office & Entertainment
Desktop PCs
Workstations
Routers & Modems
Small Security Systems



# EN900LGU Standby UPS

#### 8% off

The new Minuteman Enspire-G Series UPS offers standby protection and a compact desktop/floor/wall mount profile perfect for small-load applications..



Gaming Consoles
Home Office & Entertainment
Desktop PCs
Workstations
Routers & Modems
Small Security Systems



Minuteman's battery backup (UPS) product line includes a complete range of systems to meet needs large and small, with single-phase solutions in capacities from 350VA – 10kVA.





High quality power protection for critical communications, information, & security devices.

# EN750G Standby UPS

### 8% off

The new Minuteman Enspire-G Series UPS offers standby protection and a compact desktop/floor/wall mount profile perfect for small-load applications.

#### **APPLICATIONS**

Gaming Consoles
Home Office &
Entertainment
Desktop PCs
Workstations
Routers & Modems
Small Security Systems





# ETR2000LGU Line Interactive UPS

## 8% off

The Entrust-LG UPS Series is a compact line-interactive mini tower UPS, perfect for small to medium-load applications. Its versatile form factor integrates s