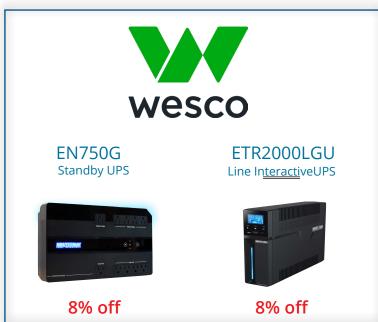

# EN750G Standby UPS

### 8% off

The new Minuteman Enspire-G Series UPS offers standby protection and a compact desktop/floor/wall mount profile perfect for small-load applications.

# ETR2000LGU Line Interactive UPS

## 8% off

The Entrust-LG UPS Series is a compact line-interactive mini tower UPS, perfect for small to medium-load applications. Its versatile form factor integrates seamlessly into any environment, providing reliable protection against power fluctuations and outages.